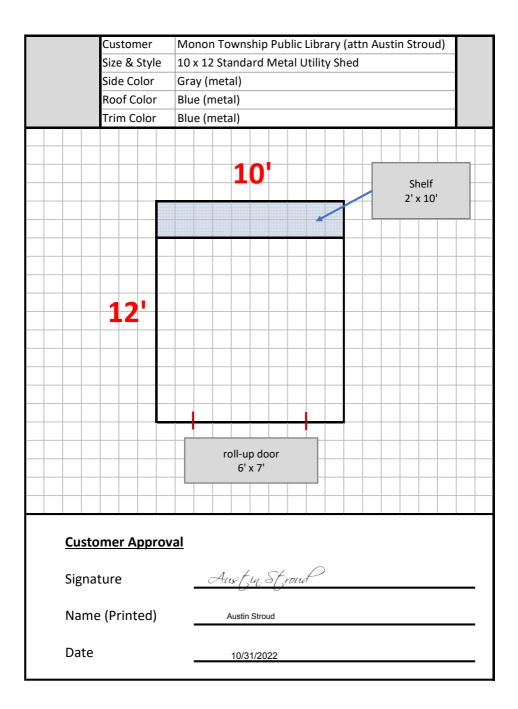

Julie Hart gathered some information on storage shed pricing from a place in West Lafayette, so Austin passed along that information. He talked to the teacher at school, and he said one of the classes would be able to help but he still hasn't met with Austin. Austin offered to come there to the school if it was easier, so we may just buy something. It would be nice to have it soon, but Austin suggests trying to hold on until near the end of the year to see where we are on our spending. If we have enough left over to get it on the 2022 budget, we should aim to do that. Rosemary Cooley made a motion to go ahead with the 8x12 bargain barn once we are sure we have the money to cover it, and was seconded by Jennifer Annis. All present were in favor, and the motion passed. Julie Hart will ask about the cost to add the ramp and color choices.